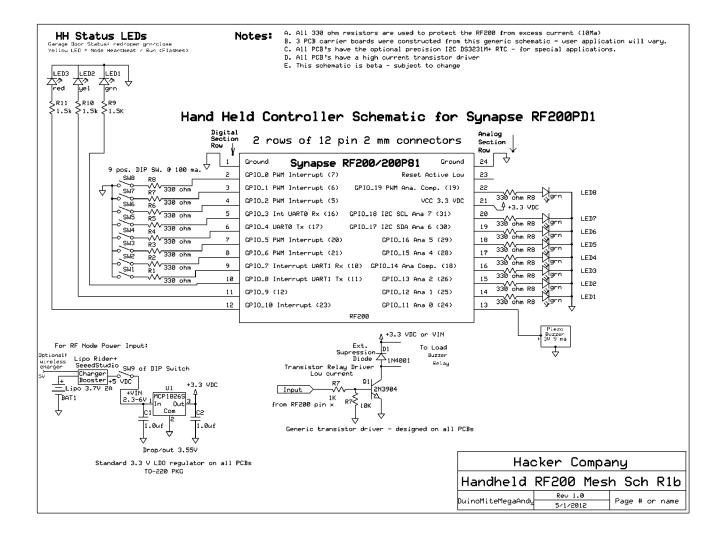

Third pic shows the internal wiring which includes the Synapse RF transceiver and USB Lipo charging board (below the 2 amp Lipo blue battery on the right)

The last pic is the schematic for this version of the Hand Held RF Mesh Controller. All GPIO were used up in this RF mesh controller.