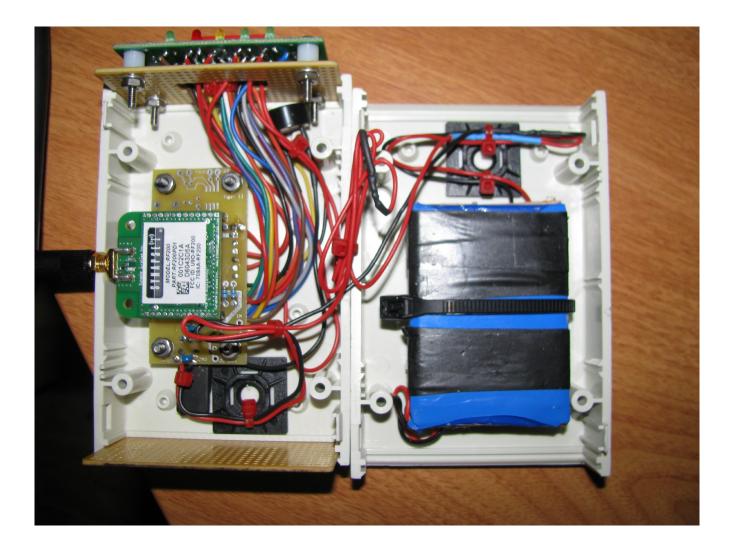

Third pic shows the internal wiring which includes the Synapse RF transceiver and USB Lipo charging board (below the 2 amp Lipo blue battery on the right)

The last pic is the schematic for this version of the Hand Held RF Mesh Controller. All GPIO were used up in this RF mesh controller.