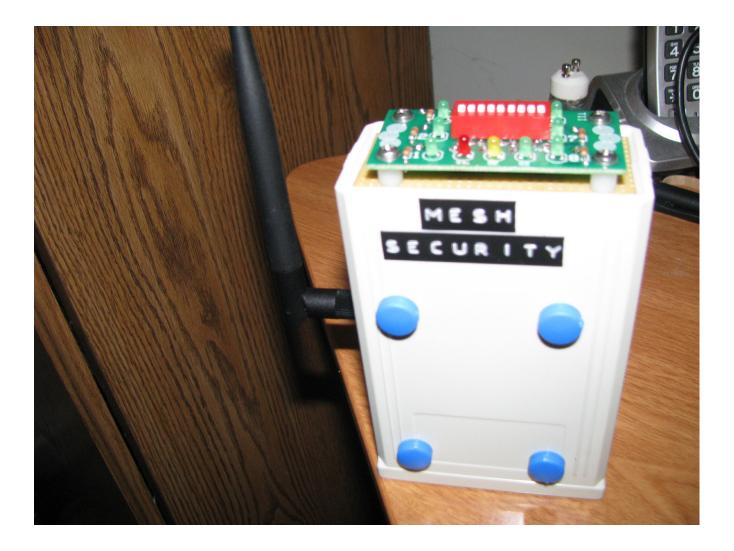

First pic shows the special high gain antenna used with the Synapse RF200PD1 transceiver in the Hand Held RF controller.

Second pic shows the user interface which provides 100% visual feedback via LEDs when any DIP switch is activated. There are 11 lower power status LEDs and 1 Piezo buzzer which will give about 4 days of standby receive capability using a 2 amp Lipo battery.