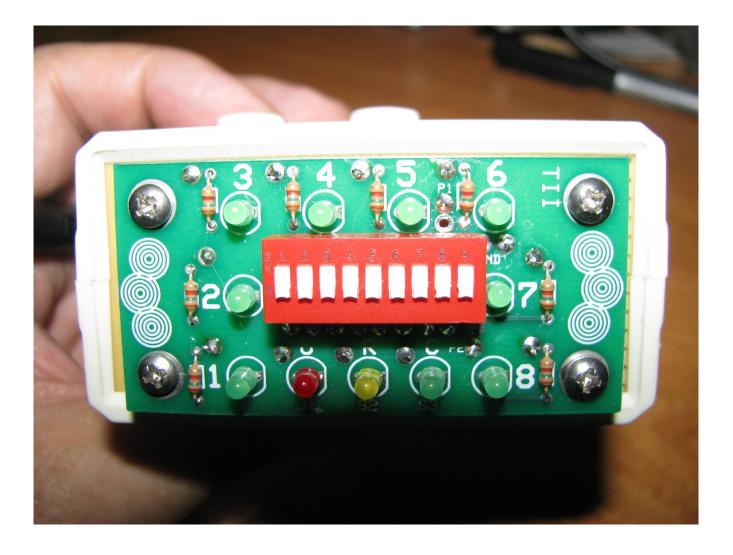

First pic shows the special high gain antenna used with the Synapse RF200PD1 transceiver in the Hand Held RF controller.

Second pic shows the user interface which provides 100% visual feedback via LEDs when any DIP switch is activated. There are 11 lower power status LEDs and 1 Piezo buzzer which will give about 4 days of standby receive capability using a 2 amp Lipo battery.