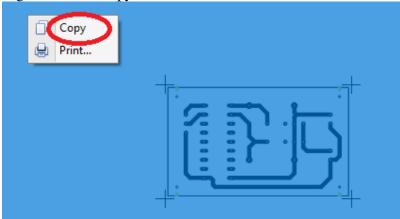

Drag the mouse over a portion of the page and the full page becomes selected:

Right click and 'copy'