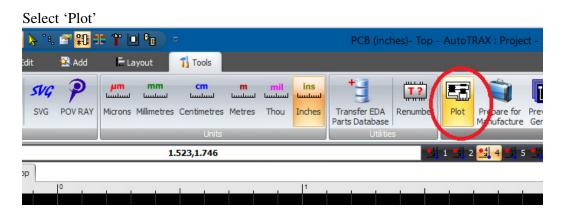

## Printing where you want to on the page.

Select a scale of '1' and select the layer you want to print

| ons                          |              |               | Ψ×      | < |      |      |                                       |
|------------------------------|--------------|---------------|---------|---|------|------|---------------------------------------|
|                              | Opt          | ions          |         |   | <br> | <br> |                                       |
|                              |              | 1 🔻 🔳 Auto-f  | it 🕐    |   |      |      |                                       |
| Labels                       |              | Show          |         |   |      |      |                                       |
| Show                         |              | V Drill Cen   | ters    |   |      |      |                                       |
| 🔽 File Name                  |              | V Targets     |         |   |      |      |                                       |
| 🔽 Date                       |              | PCB Bord      | der     |   |      |      |                                       |
|                              |              |               |         |   |      |      |                                       |
|                              | Layers       | to Plot       |         |   |      |      |                                       |
| rag a column he              | ader here to | group by that | column  |   |      |      |                                       |
| Name                         | Plot         | Negative      | Reverse |   |      |      |                                       |
| Top Silksc                   |              |               |         |   |      |      |                                       |
| Top Paste                    | <b>1</b>     |               |         |   |      |      | -t                                    |
|                              |              |               |         |   |      |      |                                       |
| Тор                          |              |               |         |   |      |      |                                       |
|                              | <b>V</b>     |               |         |   |      |      | · · · · · · · · · · · · · · · · · · · |
| Top<br>Bottom C<br>Bottom Pa |              |               |         |   |      |      | - III}-                               |