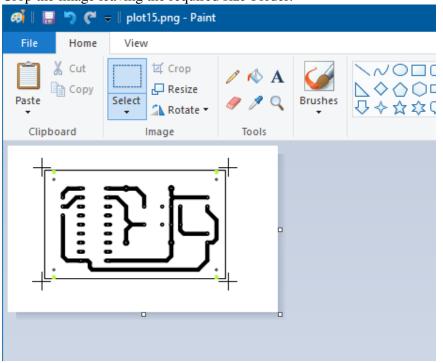

## Open 'Paint' and paste the page.

| 🕫    🔚 🏷 🌈 🗢    plot14.png - Paint |            |                                         |            |         |  |  |  |  |
|------------------------------------|------------|-----------------------------------------|------------|---------|--|--|--|--|
| File Home View                     |            |                                         |            |         |  |  |  |  |
| Paste Cut<br>Paste Copy            | iize / N A | ✓ ○ ○ ○ ○ ○ ○ ○ ○ ○ ○ ○ ○ ○ ○ ○ ○ ○ ○ ○ | Size Color | Color 2 |  |  |  |  |
| Clipboard Image                    | Tools      | Shapes                                  |            | Colors  |  |  |  |  |
| o                                  |            |                                         |            |         |  |  |  |  |